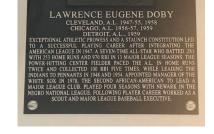

### HINCHLIFFE STADIUM AND ITS LEGACY

Exhibition Checklist | September 26, 2020 – December 5, 2020

Larry Doby, Hall of Fame Induction, Cooperstown, New York

Brian LoPinto, 1998 Photograph