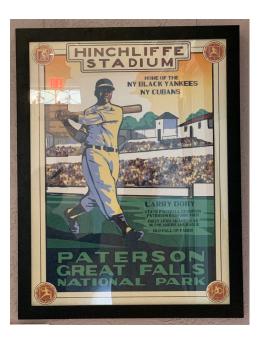

vs. Birmingham and Nashville Broadsides, 1934



Larry Doby, Passaic County Hall of Fame Induction, Paterson, New Jersey Pin, 2017



# Larry Doby Button Pin Pin, Circa 1948



#### Larry Doby Memorial Patch Patch, 2003

## **Sport Life Magazine**

May, 1951





#### Larry Doby Baseball Card

Bowman, 1951

Topps, 1954



# LARRY DOBY putfield CLEVELAND INDIANS

#### Larry Doby Baseball Card Topps, 1958

Larry Doby Baseball Card



Page 7 of 9

Larry Doby Autographed Baseball, Paterson, New Jersey

June 1, 2002



#### NY Black Yankees Pennant (replica) Wool, circa 2002



#### NY Black Yankees Jersey

Wool, design circa 1934, replica circa 2002



#### Hinchliffe Stadium

November 1932 Hand-colored photograph



#### **Hinchliffe Stadium Poster**

Unknown Artist, circa 2014 Ink on Paper



#### Hinchliffe Stadium

David Saunders, 2003 Digital Illustration