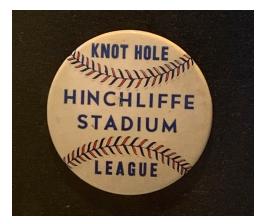

#### Hinchliffe Stadium Knot Hole League Button Pin

Pin, Circa 1936

**1935 Pittsburgh Crawfords** Postcard, Printed in 1992