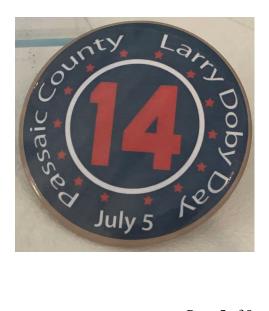

#### Hinchliffe Stadium, Ceremonial Opening Ticket

Ticket, 1932

New York Black Yankees Broadsides – vs. Birmingham and Nashville Broadsides, 1934

Larry Doby, Passaic County Hall of Fame Induction, Paterson, New Jersey Pin, 2017