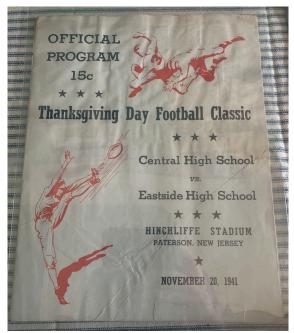

#### Hinchliffe Stadium Pit Pass 1948

**Thanksgiving Day Football Classic, Central High School vs. Eastside High School** Program, 1941