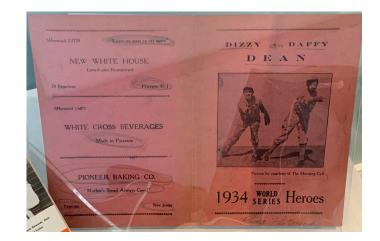

### HINCHLIFFE STADIUM AND ITS LEGACY

Exhibition Checklist | September 26, 2020 – December 5, 2020

Larry Doby, Hall of Fame Induction, Cooperstown, New York

Brian LoPinto, 1998 Photograph



#### **Home Plate**

Hinchliffe Stadium Equipment, last used in 1997



#### New York Black Yankees Button Pin

Pin, Circa 1940



#### Hinchliffe Stadium Knot Hole League Button Pin

Pin, Circa 1936



**1935 Pittsburgh Crawfords** Postcard, Printed in 1992



#### **New York Cubans**

Patch, logo circa 1936, patch circa 2002



#### Terracotta roof tile, Hinchliffe Stadium Ticket Booths

Hinchliffe Stadium Artifacts, 1932



#### **Hinchliffe Hero**

Lisa D'Amico, 2020 Acrylic and Resin on Canvas



#### Dizzy and Daffy Dean, Hinchliffe Stadium Program

Scorecard, 1934



#### 1948 World Series, Boston Braves vs. Cleveland Indians

World Series Programs, 1948



#### Hinchliffe Stadium Pit Pass 1948



**Thanksgiving Day Football Classic, Central High School vs. Eastside High School** Program, 1941



#### Hinchliffe Stadium, Ceremonial Opening Ticket

Ticket, 1932

New York Black Yankees Broadsides – vs. Birmingham and Nashville Broadsides, 1934



Larry Doby, Passaic County Hall of Fame Induction, Paterson, New Jersey Pin, 2017



# Larry Doby Button Pin Pin, Circa 1948



#### Larry Doby Memorial Patch Patch, 2003

## **Sport Life Magazine**

May, 1951





#### Larry Doby Baseball Card

Bowman, 1951

Topps, 1954



# LARRY DOBY putfield CLEVELAND INDIANS

#### Larry Doby Baseball Card Topps, 1958

Larry Doby Baseball Card



Page 7 of 9

Larry Doby Au