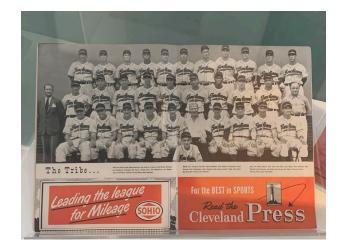

#### 1948 World Series, Boston Braves vs. Cleveland Indians

World Series Programs, 1948